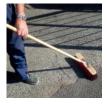

The melted material can then be spread with a bucket or similar and leveled with a spatula.

To level the material, also other tools and equipment can be used.

Asphalt tools out of wood allow an easy processing, we also recommend the use of asphalt release agent.

#### or handwork with a burner

Apply the material on the damaged area and heat it up with a burner. (For optimal results, we recommend the use of the Super-Turbo-Burner).

With a laying spatula, the material can bee levId nearly until 0 mm.