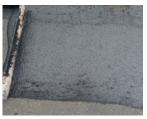

### Filling of:

- potholes
- cracks
- joints
- Drops in the carriageway
- Core drill holes

Recovery of the road surface after planing, e.g. removal of old road markings and crack repair.

The first of two layers.