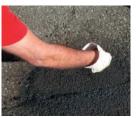

repair.





The first of two layers.

# **APPLICATION**

#### with an asphalt heater

First, clean the surface thoroughly. Then heat it up a little bit and use the bituminous primer.







Melt the material with an asphalt heater. The processing temperature is under 160 °C.



The melted material can then be spread with a bucket or similar and leveled with a spatula.



To level the material, also other tools and equipment can be used.



Asphalt tools out of wood allow an easy processing, we also recommend the use of asphalt release agent.

#### or handwork with a burner





Apply the material on the damaged area and heat it up with a burner. (For optimal results, we recommend the use of the Super-Turbo-Burner).



With a laying spatula, the material can bee levId nearly until 0 mm.



The material needs to be sprinkled with bituminous grit in the hot state.

# **CONTACT**

# EUROMARK GmbH Bottrop

Rheinbabenstraße 75 46240 Bottrop Germany

Phone +49 2041 792-602 Fax +49 2041 792-489 info@euromark-berlack.com www.euromark-berlack.com

#### EUROMARK GmbH Heideloh

Industriegebiet Heideloh Hasenwinkel 3 06780 Zörbig OT Großzöberitz Germany

Phone +49 34956 249-600 Fax +49 34956 249-601 info@euromark-berlack.com www.euromark-berlack.com

| : | stamp/contact person |
|---|----------------------|