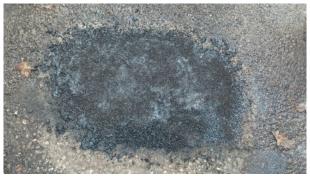

### Filling of:

- potholes
- cracks
- joints
- Drops in the carriageway
- Core drill holes

Recovery of the road surface after planing, e.g. removal of old road markings and crack repair.

The first of two layers.

The melted material can then be spread with a bucket or similar and leveled with a spatula.

To level the material, also other tools and equipment can be used.

Asphalt tools out of wood allow an easy processing, we also recommend the use of asphalt release agent.

#### or handwork with a burner

Apply the material on the damaged area and heat it up with a burner. (For optimal results, we recommend the use of the Super-Turbo-Burner).

With a laying spatula, the material can bee levId nearly until 0 mm.

The material needs to be sprinkled with bituminous grit in the hot state.