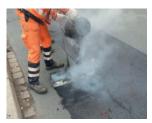

#### or handwork with a burner

Apply the material on the damaged area and heat it up with a burner. (For optimal results, we recommend the use of the Super-Turbo-Burner).

With a laying spatula, the material can bee levId nearly until 0 mm.

The material needs to be sprinkled with bituminous grit in the hot state.