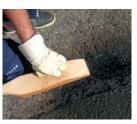

The melted material can then be spread with a bucket or similar and leveled with a spatula.

To level the material, also other tools and equipment can be used.

Asphalt tools out of wood allow an easy processing, we also recommend the use of asphalt release agent.