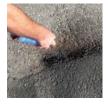

The melted material can then be spread with a bucket or similar and leveled with a spatula.

To level the material, also other tools and equipment can be used.

Asphalt tools out of wood allow an easy processing, we also recommend the use of asphalt release agent.

The material needs to be sprinkled with bituminous grit in the hot state.