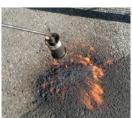

#### with an asphalt heater

First, clean the surface thoroughly. Then heat it up a little bit and use the bituminous primer.

Melt the material with an asphalt heater. The processing temperature is under 160 °C.

#### or handwork with a burner

Apply the material on the damaged area and heat it up with a burner. (For optimal results, we recommend the use of the Super-Turbo-Burner).

With a laying spatula, the material can bee levId nearly until 0 mm.